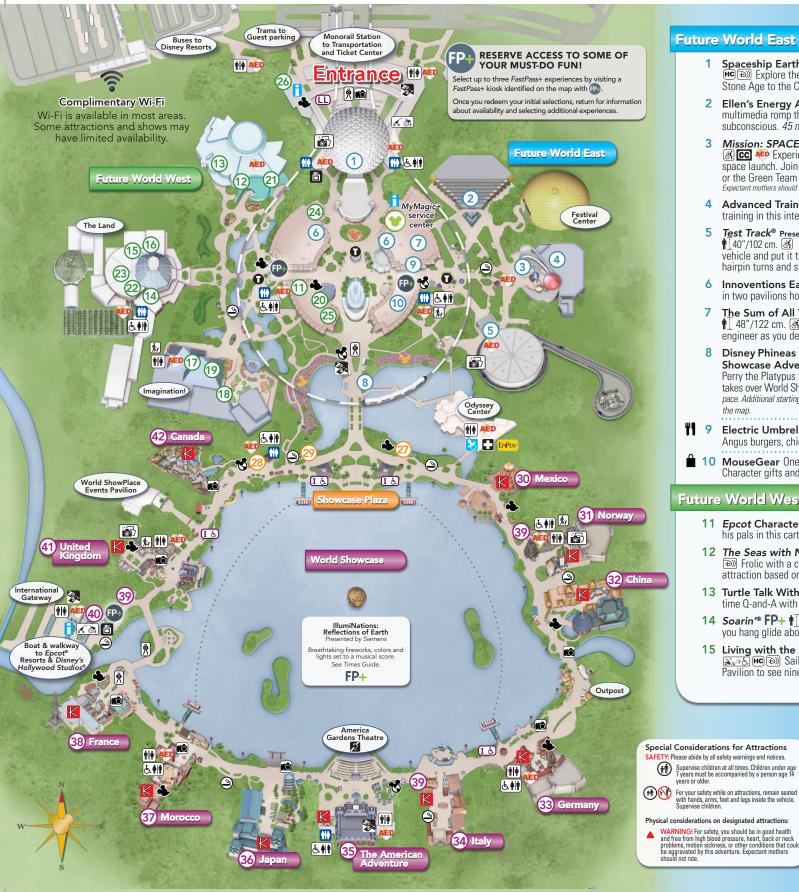

### **Future World East**

- 1 Spaceship Earth Presented by Siemens® FP+ Spaceship Explore the history of communications, from the Stone Age to the Computer Age.
- 2 Ellen's Energy Adventure Fig. (a) Take a multimedia romp through time and Ellen DeGeneres' subconscious 45 minutes
- 3 Mission: SPACE® Presented by HP FP+ 1 44"/112 cm. (8) CC P Experience NASA-style training with a simulated space launch. Join the Orange Team for an intense journey or the Green Team for a milder mission.
- 4 Advanced Training Lab & Further your astronaut training in this interactive play area.
- 5 Test Track® Presented by Chevrolet® FP+ & A 1 40"/102 cm. (4) Property Create your own virtual concept vehicle and put it through the paces on the exhilarating hills, hairpin turns and straight-aways of the Test Track circuit.
- 6 Innoventions East & West & Imagine and invent in two pavilions housing interactive games and exhibits.
- 7 The Sum of All Thrills™ Presented by Raytheon® ▲ 1 48"/122 cm. & Innoventions East: Uncover your inner engineer as you design and customize your own thrill ride!
- 8 Disney Phineas and Ferb: Agent P's World Showcase Adventure & Co Search for clues with Perry the Platypus to defeat Dr. Doofenshmirtz's before he takes over World Showcase. Interactive adventure. At your own pace. Additional starting points at International Gateway. Look for 39 on
- 9 Electric Umbrella Hosted by Coca-Cola® LD \$ Angus burgers, chicken and freshly tossed salads.
- 10 MouseGear One-stop shopping destination for Disney Character gifts and Park souvenirs.

### Future World West

- 11 Epcot Character Spot FP+ Meet Mickey and his pals in this cartoon setting!
- 12 The Seas with Nemo & Friends® FP+ 🕸 🕒 🗝 Frolic with a cast of undersea characters in this attraction based on Disney Pixar's "Finding Nemo."
- 13 Turtle Talk With Crush FP+ & Engage in a real time Q-and-A with your favorite totally tubular turtle.
- **14** Soarin'® **FP+ †** 40"/102 cm. **⊗ © №** Take flight as you hang glide above the breathtaking vistas of California.
- 15 Living with the Land Presented by Chiquita® FP+ Sail through the greenhouses of The Land Pavilion to see nine-pound lemons and more!

- 16 The Circle of Life & RC D Learn about conservation in this film featuring commentary from Timon and Pumbaa of "The Lion King." 20 minutes.
- 17 Journey Into Imagination With Figment FP+ & (HC) (D)) (Figment on this whimsical open-house tour of the Imagination Institute.
- 18 Captain EO FP+ (!) & M RC CC (a)) (49) Join Michael Jackson as he and his space crew bumble, sing and dance through a 3-D cosmic crusade. 18 minutes.
- 19 ImageWorks & Explore, experience and create in this interactive play area.
- **20** Fountain View **S** \$ Starbucks<sup>®</sup> Espresso, Artisan breakfast sandwiches, and house-made Disney pastries.
- 21 Coral Reef Restaurant 1 LD \$\$ Seafood, steaks
- **22** Sunshine Seasons BLD \$ Seasonal soups, salads, sandwiches and desserts.
- 23 Chip 'n' Dale's Harvest Feast at The Garden Grill Hosted by Smucker's® D \$\$\$ Character dining with Chip 'n' Dale and friends. American cuisine.
- 24 Art of Disney Collectibles including framed artwork, sculptures and Vinvlmation Figures.
- **25** Club Cool Hosted by Coca-Cola® Exclusive Coca-Cola merchandise and complimentary samples of soft drinks from around the world.
- 26 The Gift Stop Merchandise Package Pickup, Located near the main entrance.

### Showcase Plaza

- 27 Duffy the Disney Bear Meet Mickey's world-traveling
- **11** 28 **Refreshment Port LD \$** Ice cream and frozen drinks.
- 29 Promenade Refreshments LD \$ Hot dogs, soft-serve ice cream and heer

### World Showcase

30 Mexico

Gran Fiesta Tour Starring The Three Caballeros Discover the sights of Mexico and the antics of three feathered amigos on this boat ride.

San Angel Inn Restaurante DLD \$\$ Authentic Mexican cuisine. Premium margaritas and tequilas.

- La Hacienda de San Angel D \$\$ Regional Mexican cuisine. Premium margaritas and tequilas.
- La Cantina de San Angel LD \$ Nachos, tacos, quesadillas, beer and margaritas.
- La Cava del Tequila \$ More than 200 tequilas and handcrafted margaritas. Not on Disney Dining plans.
- 31 **B** Norway
- Princess Storybook Dining at Akershus Royal Banquet Hall BLD \$\$\$ Character dining with Disney Princesses. American and Norwegian cuisine.
- Kringla Bakeri Og Kafe S \$ Pastries and sandwiches.
- 32 China

Reflections of China & MRC Wiew the places and faces of the world's most populous country in this Circle-Vision 360 film 14 minutes

- Nine Dragons Restaurant D LD \$\$ Chinese cuisine. wine and heer
- Lotus Blossom Café LD \$ Egg rolls and orange chicken with rice
- 33 Germany
- Biergarten Restaurant O L \$\$ D \$\$\$ 💆 Oktoberfest buffet with live entertainment. German cuisine.
- Sommerfest LD \$ Bratwurst, potato salad, beer and desserts
- Karamell-Küche Featuring Werther's® Original Caramel Freshly made caramel corn, caramel covered apples and strawberries.
- 34 III Italy
- Tutto Italia Ristorante 13 LD \$\$ Pasta and fine Italian specialties
- Tutto Gusto Wine Cellar LDS \$\$ Italian wines and imported cheeses. Not on Disney Dining plans.
- Via Napoli Ristorante e Pizzeria 🖸 LD 💲 Italian pastas, wood-fired pizzas, Piatti alla Parmigiana
- 35 The American Adventure

The American Adventure & RC (19) Explore the past and future of America through film, music and Audio-Animatronics®. 30 minutes.

- Liberty Inn Hosted by Coca-Cola® LD \$ Angus burgers, hot dogs, chicken, steak and freshly tossed salads.
- Fife & Drum Tavern LD \$ Turkey legs, frozen beverages and beer.

- 36 Japan
- Teppan Edo 10 LD \$\$ Steak, seafood and chickengrilled in front of you by Teppan Chefs.
- Tokyo Dining 13 LD \$\$ Sushi, bento box, grilled items and traditional Japanese cuisine.
- Katsura Grill LD \$ Teriyaki combinations, udon noodles, sushi and curry.
- Kabuki Cafe S \$ Shaved ice, sushi snacks, Japanese beers and cold beverages.
- 37 Morocco
- Restaurant Marrakesh D LD \$\$ Beef, lamb and chicken dinners with a live belly dancing show.
- Tangierine Café LD \$ Chicken and lamb shawarma,
- Spice Road Table 10 LD \$ Moroccan small plates and specialty beverages featuring regional flavors from the
- 38 France

Impressions de France 🕭 💆 🔞 📵 Experience the grandeur and charm of the French countryside through film. 20 minutes.

- Chefs de France 10 LD \$\$ Onion soup, filet mignon
- Monsieur Paul 1 D \$\$\$ Roasted duck, seafood
- Les Halles Boulangerie & Patisserie \$ \$ Fresh baguette sandwiches, pastries and baked goods.
- L'Artisan des Glaces S \$ Artisanal ice cream and sorbets.
- International Gateway
- 39 Disney Phineas and Ferb: Agent P's World Showcase Adventure & CC Search for clues with Perry the Platypus to defeat Dr. Doofenshmirtz's before he takes over World Showcase. Interactive adventure. At your own pace. Additional starting point at Future World East. Look for 8 on the map.
- 40 World Traveler Merchandise Package Pickup.
- United Kingdom
- Rose & Crown Pub & Dining Room 1 LD \$\$
- Yorkshire County Fish Shop LD \$ Fish and chips, beverages and ale.
- 42 Canada
  - O Canada! & 🗷 RC 🔊 View the very best Canada has to offer in this Circle-Vision 360 film. 14 minutes.
- Le Cellier Steakhouse 1 LD \$\$\$ Steaks, pasta

## LEGEND

Amenities †|† Restrooms Accessible Restrooms Companion Restrooms

Symbols on Map

First Aid\* Presented by Florida Hospital

EPIPEN® (epinephrine) Auto-Injector Guest Relations ATMs Presented by Chase

Automated External Defibrillators Smoking Locations

Baby Care Center Stroller and Wheelchair Rentals Locker Rentals

Service Animal Relief Areas Disney PhotoPass™ Photographers Memory Maker Sales Center

Nikon® Picture Spot Assistive Listening Park Information

Character Greetings

Disney Vacation Club®

Tips and Show Times Kidcot Fun Stops IllumiNations Viewing for Guests

with Disabilities Leave A Legacy Locator

MyMagic+ service center FastPass+ kiosks

\*Emergency services available by calling 911.

### **Symbols in List** Attraction/Show Considerations

**FP+** FastPass+ experience

Single Rider Queue Physical Considerations

**†** Minimum Height Requirement May remain in wheelchair/ECV

Must transfer from wheelchair/ECV

Must transfer to standard wheelchair Must transfer to standard wheelchair, and then to ride vehicle

 May be frightening for children Automated External Defibrillators

RC Reflective Captioning **Devices Available at Guest Relations** 

Assistive Listening

HC Handheld Captioning CC Video Captioning Audio Description

Shopping